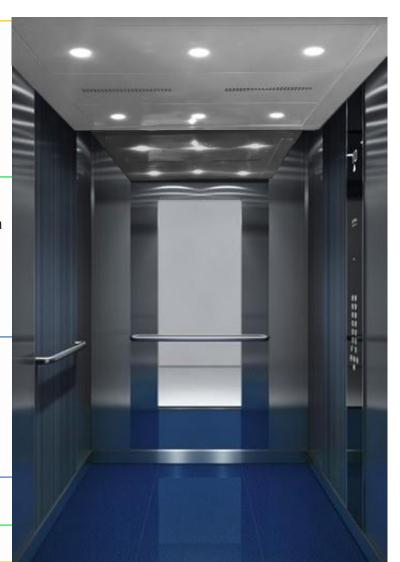

## Elevators – Product range

Passenger Elevator

Capacity: 4P to 24P Speed: 0.6 to 5.0 mps Max. Travel: 180 m

Car Elevator

Capacity: 2500 to 5000 kg Speed: 0.5 to 1.0 mps Max. Travel: 70 m

Home Elevator

Capacity – 3P Speed: 0.2 to 0.5 mps Max. Travel: 10 m