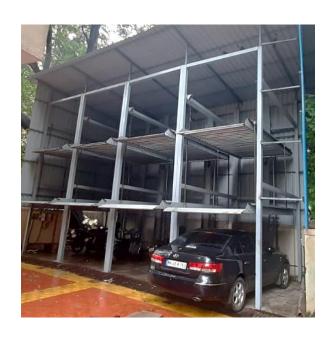

## SKYZONE PRODUCT RANGE

Tower Parking

Puzzle Parking (Hydraulic 2 & 3 level)

Puzzle Parking (Multi level Electro mechanical)

### SKYZONE PRODUCT RANGE

Dependent Stack Parking
System - 3 level
(3 level with pit dependent & independent Stack is available)

Dependent Stack Parking
System - 2 level
2 level with pit - independent
Stack is available