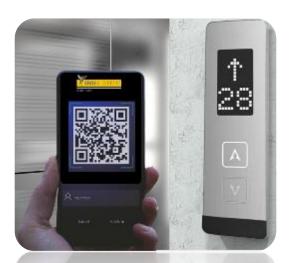

Ero QR Code access system With One time scanning

- Touchless operation- Bluetooth connectivity
- Convenient installation
- Elevator access via Mobile
- Quick, Safe & reliable
- Convenient minimum alteration
- Useable as security access system