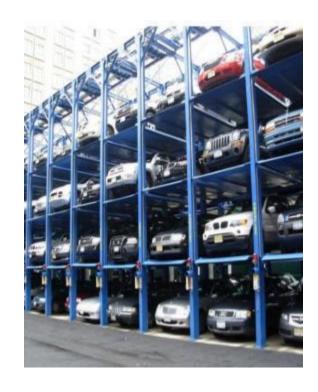

## SKYZONE PRODUCT RANGE

Tower Parking

Puzzle Parking (Hydraulic 2 & 3 level)

Puzzle Parking (Multi level Electro mechanical)