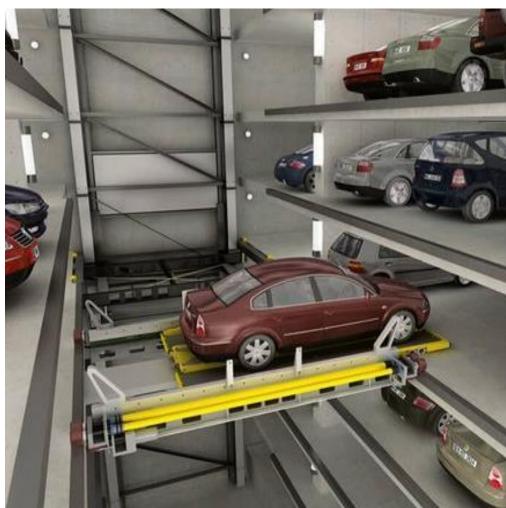

## PARKING SYSTEMS

www.eroselevators.com

## SKYZONE – Parking Simplified

SKYZONE offers a comprehensive range of parking solutions for any type of project – low, medium or high density.

To date SKYZONE has installed over 5000 car spots and has over 3000 car spots under installation

## SKYZONE PRODUCT RANGE

Tower Parking

Puzzle Parking (Hydraulic 2 & 3 level)

Puzzle Parking (Multi level Electro mechanical)