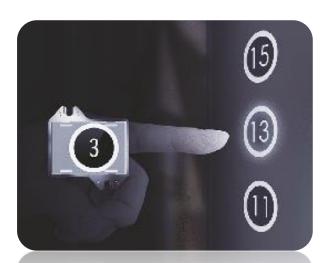

### Our Touchless Solutions

**Ero Touchless buttons** 

- Surface mounted or Embedded COP / LOP
- Capacitive type touchless sensing
- Sensing Gap 4mm ~ 6mm
- Bright illuminated touchless Button
- Activation by Human body or metal