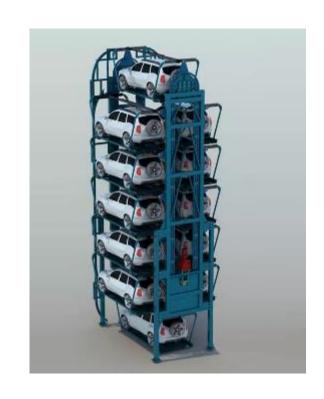

## SKYZONE PRODUCT RANGE

Tower Parking

Puzzle Parking (Hydraulic 2 & 3 level)

Puzzle Parking (Multi level Electro mechanical)

Rotary Parking 8-10-12-14-16-18-20 cars