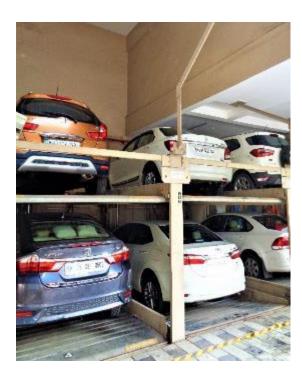

### SKYZONE PRODUCT RANGE

Dependent Stack Parking
System - 3 level
(3 level with pit dependent & independent Stack is available)

Dependent Stack Parking
System - 2 level
2 level with pit - independent
Stack is available