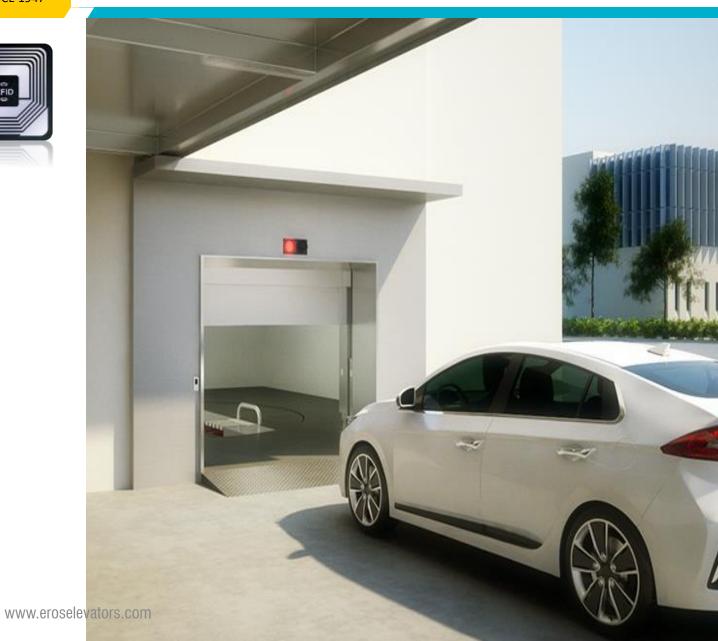

## Elevators – Product range

Freight Elevator

Capacity: 500 to 5000 kg Speed: 0.5 to 1.0 mps Max. Travel: 70 m

Hospital Elevator

Capacity: 13P to 26P

Speed: 1.0 to 2.5 mps [MRL]

up to 5.0 mps [MR]

Max. Travel: 180 m

Fire Evacuation Elevator

Capacity: 8P to 15P (1000kg)

Speed: up to 5 mps

With 2 HR FIRE rated doors

Max Travel: 180 m