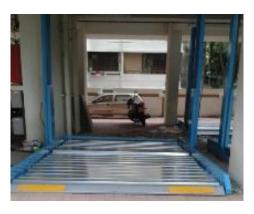

## SKYZONE PRODUCT RANGE

Tower Parking

Puzzle Parking (Hydraulic 2 & 3 level)

Puzzle Parking (Multi level Electro mechanical)

### SKYZONE PRODUCT RANGE

Dependent Stack Parking
System - 3 level
(3 level with pit dependent & independent Stack is available)

Dependent Stack Parking
System - 2 level
2 level with pit - independent
Stack is available