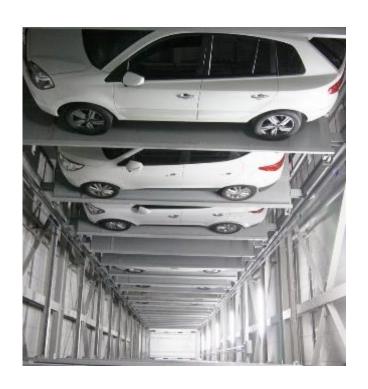

## SKYZONE PRODUCT RANGE

Tower Parking

Puzzle Parking (Hydraulic 2 & 3 level)

Puzzle Parking (Multi level Electro mechanical)