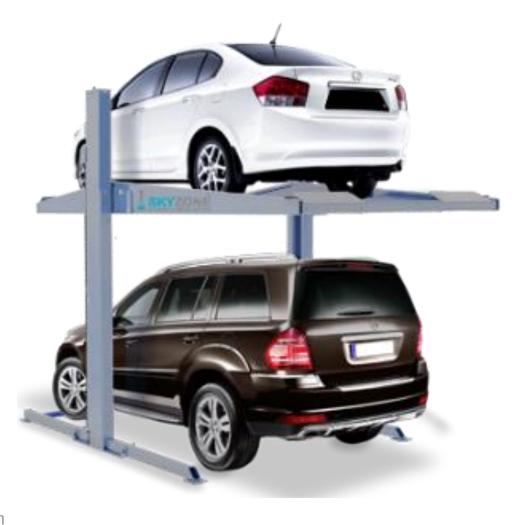

## SKYZONE PRODUCT RANGE

Tower Parking

Puzzle Parking (Hydraulic 2 & 3 level)

Puzzle Parking (Multi level Electro mechanical)