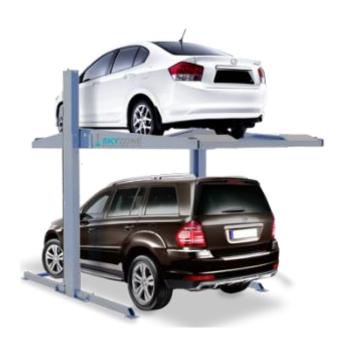

### SKYZONE PRODUCT RANGE

Dependent Stack Parking
System - 3 level
(3 level with pit dependent & independent Stack is available)

Dependent Stack Parking
System - 2 level
2 level with pit - independent
Stack is available