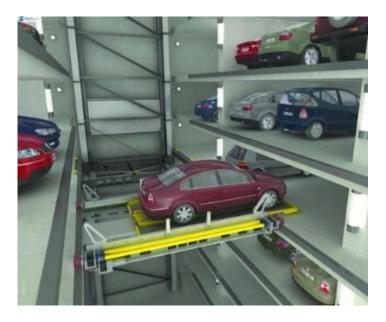

## SKYZONE PRODUCT RANGE

Tower Parking

Puzzle Parking (Hydraulic 2 & 3 level)

Puzzle Parking (Multi level Electro mechanical)

### SKYZONE PRODUCT RANGE

Dependent Stack Parking
System - 3 level
(3 level with pit dependent & independent Stack is available)

Dependent Stack Parking
System - 2 level
2 level with pit - independent
Stack is available