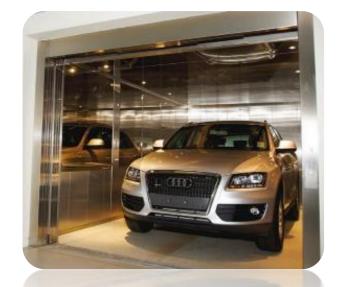

## Elevators – Product range

Passenger Elevator

Capacity: 4P to 24P Speed: 0.6 to 5.0 mps Max. Travel: 180 m

Car Elevator

Capacity: 2500 to 5000 kg Speed: 0.5 to 1.0 mps Max. Travel: 70 m

Home Elevator

Capacity – 3P Speed: 0.2 to 0.5 mps Max. Travel: 10 m