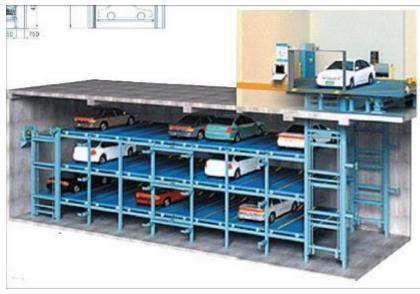

## SKYZONE PRODUCT RANGE

Tower Parking

Puzzle Parking (Hydraulic 2 & 3 level)

Puzzle Parking (Multi level Electro mechanical)